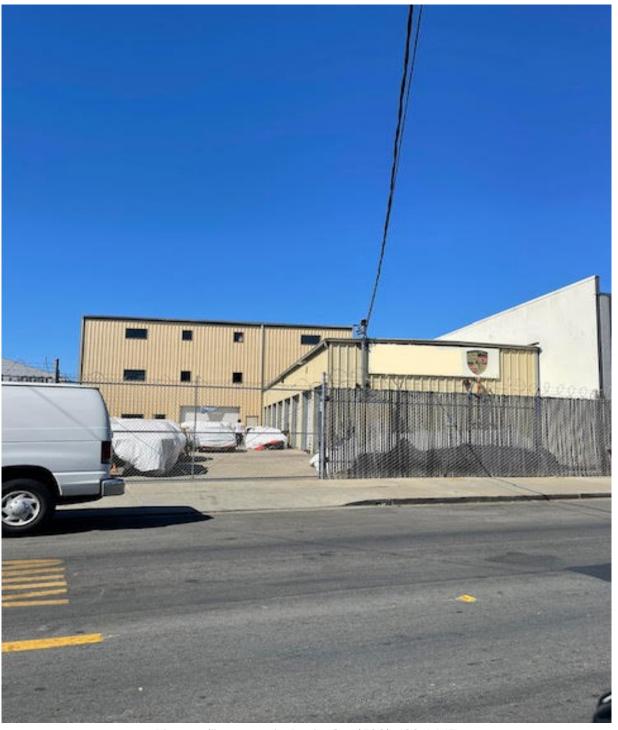

## Significant opportunity for serious Porsche Collector or vintage Parts House

## 16,000 square feet of floor to ceiling Porsche Parts!

## From A-to-Z Porsche Parts

- 46 Year collection of mostly Air-Cooled Porsche Parts up to 1988
  - 25' x 100' Shop with 8 service stalls (2500sft)
- 13,500sft. 3 story (approx. 4500sf per floor) building featuring class "A" office space along with ADA compliant bathrooms. Each floor features cement flooring engineered to hold the weight and access to parts and supplies.
  - 7000sft. Securely fenced parking lot.

Need a Bumper just pick your color!

7000sft Lot – Yes those are Porsches under there...