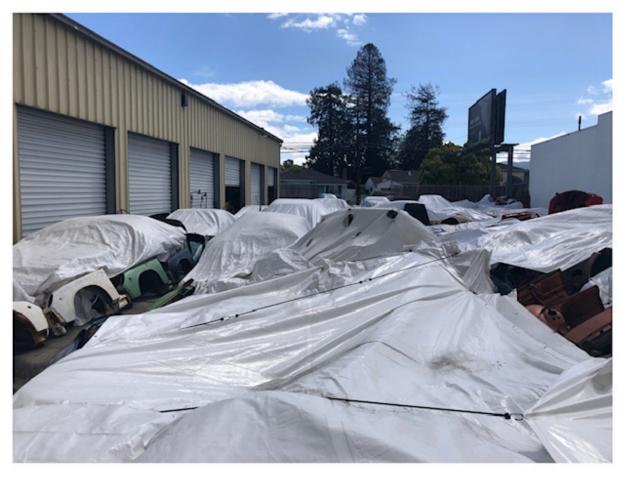

Need a Bumper just pick your color!

7000sft Lot – Yes those are Porsches under there...