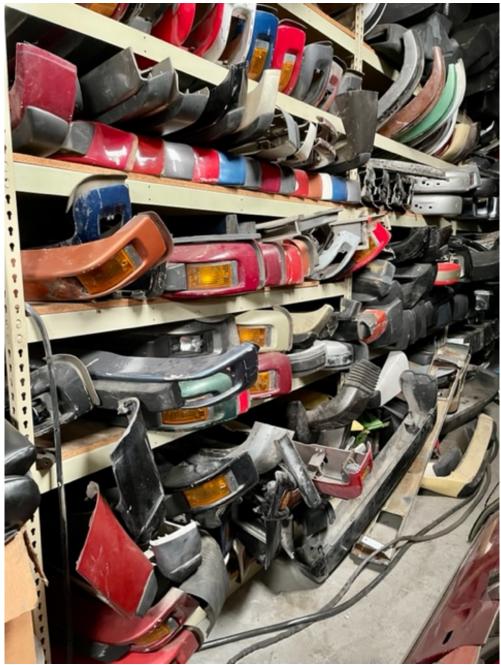

Need a Bumper just pick your color!

7000sft Lot – Yes those are Porsches under there...