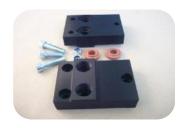

## £23.00

Remote oil cooler bypass adapter plate M18 x 1.5 or 3/8" NPT thread Type 1 / Type 4 (20mm or 25mm depth and flat or stepped) (Complete with fitting hardware and seals)

£28.00

Oil sump extension - Type 1 ( 300ml ) Silver Red Black Blue (Complete with fitting hardware)

£58.00

Oil sump extension - Type 1 (300ml) Allows filter change without removing sump Silver Red Black Blue (Complete with fitting hardware)

£65.00

Oil sump cover plate - Type 1 Silver Red Black Blue (Complete with fitting hardware)