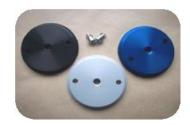

£58.00

Oil sump extension - Type 1 (300ml) Allows filter change without removing sump Silver Red Black Blue (Complete with fitting hardware)

£65.00

Oil sump cover plate - Type 1 Silver Red Black Blue (Complete with fitting hardware)

£25.00

Oil sump extension - Type 4 Silver Red Black Blue (Complete with fitting hardware)

£45.00

Oil sump cover plate - Type 4 Silver Red Black Blue

£23.00

Oil temp sender cover plate - Type 4 M14 x 1.5 thread Silver Red Black Blue (Complete with fitting hardware)