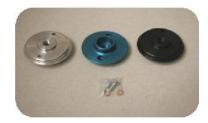

£42.00

Twin carb air filter plate - Type 1 / Type 4 Weber 36--40--44--48 for K&N Filter (83/100mm) <sup>Silver Black</sup>

£120.00

Fuel pump cover plate - Type 4 Silver Black

£14.00

Fuel pump cover plate - Type 1 Silver Black

£14.00

Oil pressure / temp sender adapter Type 1 / Type 4

£14.00