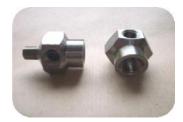

Silver Red Black Blue (Complete with fitting hardware)

£45.00

Oil sump cover plate - Type 4 Silver Red Black Blue

£23.00

Oil temp sender cover plate - Type 4 M14 x 1.5 thread Silver Red Black Blue (Complete with fitting hardware)

£32.00

Oil temp sender cover plate - Type 4 M10 x 1 thread Silver Red Black Blue (Complete with fitting hardware)

£30.00

Valve spring retainers - Type 1 / Type 4 8mm Silver Black Blue

£45.00

















Flywheel bolts - Type 4 Heavy duty - 180 Nm

£42.00

Twin carb air filter plate - Type 1 / Type 4 Weber 36--40--44--48 for K&N Filter (83/100mm) <sup>Silver Black</sup>

£120.00

Fuel pump cover plate - Type 4 Silver Black

£14.00

Fuel pump cover plate - Type 1 Silver Black

£14.00

Oil pressure / temp sender adapter Type 1 / Type 4

£14.00