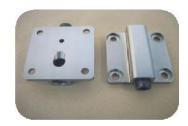

## £23.00

Remote oil cooler bypass adapter plate M18 x 1.5 or 3/8" NPT thread Type 1 / Type 4 (20mm or 25mm depth and flat or stepped) (Complete with fitting hardware and seals)

£28.00

Oil sump extension - Type 1 ( 300ml ) Silver Red Black Blue (Complete with fitting hardware)