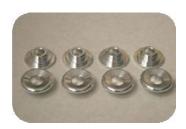

£32.00

Oil temp sender cover plate - Type 4 M10 x 1 thread Silver Red Black Blue (Complete with fitting hardware)

£30.00

Valve spring retainers - Type 1 / Type 4 8mm Silver Black Blue

£45.00

Flywheel bolts - Type 4 Heavy duty - 180 Nm