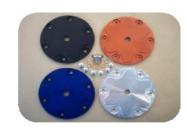

£25.00

Oil sump extension - Type 4 Silver Red Black Blue (Complete with fitting hardware)

£45.00

Oil sump cover plate - Type 4 Silver Red Black Blue

£23.00

Oil temp sender cover plate - Type 4 M14 x 1.5 thread Silver Red Black Blue (Complete with fitting hardware)

£32.00

Oil temp sender cover plate - Type 4 M10 x 1 thread Silver Red Black Blue (Complete with fitting hardware)

£30.00

Valve spring retainers - Type 1 / Type 4 8mm Silver Black Blue

£45.00

Flywheel bolts - Type 4 Heavy duty - 180 Nm