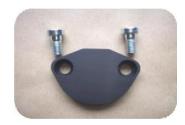

£25.00

Oil sump extension - Type 4 Silver Red Black Blue (Complete with fitting hardware)

£45.00

Oil sump cover plate - Type 4 Silver Red Black Blue

£23.00

Oil temp sender cover plate - Type 4 M14 x 1.5 thread Silver Red Black Blue (Complete with fitting hardware)

£32.00

Oil temp sender cover plate - Type 4 M10 x 1 thread Silver Red Black Blue (Complete with fitting hardware)

£30.00

Valve spring retainers - Type 1 / Type 4 8mm Silver Black Blue

£45.00

Flywheel bolts - Type 4 Heavy duty - 180 Nm