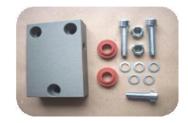

## Stock oil pump cover (8mm bolts)

£10.00

Full flow oil pump cover M18 x 1.5 or 3/8" NPT thread

£32.00

Full flow oil pump cover with pressure relief valve M18 x 1.5 or 3/8" NPT thread

£54.00

Oil cooler bypass block off cover plate Type 1 / Type 4 (Complete with fitting hardware and seals)

## £23.00

Oil cooler bypass block off cover plate with M10 x 1 thread for oil pressure sender Type 1 / Type 4 (Complete with fitting hardware and seals)