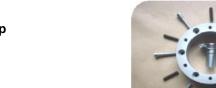

£32.00

Oil temp sender cover plate - Type 4 M10 x 1 thread Silver Red Black Blue (Complete with fitting hardware)

£30.00

Valve spring retainers - Type 1 / Type 4 8mm Silver Black Blue

£45.00

Flywheel bolts - Type 4 Heavy duty - 180 Nm

£42.00

Twin carb air filter plate - Type 1 / Type 4 Weber 36--40--44--48 for K&N Filter (83/100mm) <sup>Silver Black</sup>

£120.00

Fuel pump cover plate - Type 4 Silver Black

£14.00

Fuel pump cover plate - Type 1 Silver Black