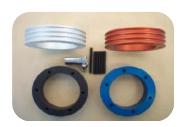

£58.00

Oil sump extension - Type 1 (300ml) Allows filter change without removing sump Silver Red Black Blue (Complete with fitting hardware)

£65.00

Oil sump cover plate - Type 1 Silver Red Black Blue (Complete with fitting hardware)

£25.00

Oil sump extension - Type 4 Silver Red Black Blue (Complete with fitting hardware)

£45.00

Oil sump cover plate - Type 4 Silver Red Black Blue

£23.00

Oil temp sender cover plate - Type 4 M14 x 1.5 thread Silver Red Black Blue (Complete with fitting hardware)