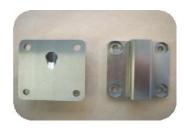

## £23.00

Remote oil cooler bypass adapter plate M18 x 1.5 or 3/8" NPT thread Type 1 / Type 4 (20mm or 25mm depth and flat or stepped) (Complete with fitting hardware and seals)

£28.00

Oil sump extension - Type 1 ( 300ml ) Silver Red Black Blue (Complete with fitting hardware)