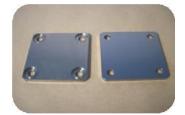

## Stock oil pump cover (8mm bolts)

£10.00

Full flow oil pump cover M18 x 1.5 or 3/8" NPT thread

£32.00

Full flow oil pump cover with pressure relief valve M18 x 1.5 or 3/8" NPT thread

£54.00

Oil cooler bypass block off cover plate Type 1 / Type 4 (Complete with fitting hardware and seals)