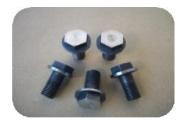

£32.00

Oil temp sender cover plate - Type 4 M10 x 1 thread Silver Red Black Blue (Complete with fitting hardware)

£30.00

Valve spring retainers - Type 1 / Type 4 8mm Silver Black Blue

£45.00

Flywheel bolts - Type 4 Heavy duty - 180 Nm