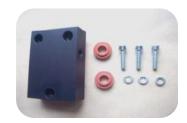

## Stock oil pump cover (8mm bolts)

£10.00

Full flow oil pump cover M18 x 1.5 or 3/8" NPT thread

£32.00

Full flow oil pump cover with pressure relief valve M18 x 1.5 or 3/8" NPT thread

£54.00

Oil cooler bypass block off cover plate Type 1 / Type 4 (Complete with fitting hardware and seals)

## £23.00

Oil cooler bypass block off cover plate with M10 x 1 thread for oil pressure sender Type 1 / Type 4 (Complete with fitting hardware and seals)