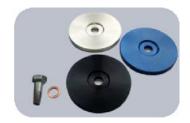

£25.00

Oil sump extension - Type 4 Silver Red Black Blue (Complete with fitting hardware)

£45.00

Oil sump cover plate - Type 4 Silver Red Black Blue

£23.00

Oil temp sender cover plate - Type 4 M14 x 1.5 thread Silver Red Black Blue (Complete with fitting hardware)