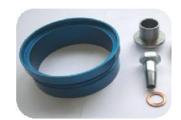

## £23.00

Remote oil cooler bypass adapter plate M18 x 1.5 or 3/8" NPT thread Type 1 / Type 4 (20mm or 25mm depth and flat or stepped) (Complete with fitting hardware and seals)

£28.00

Oil sump extension - Type 1 ( 300ml ) Silver Red Black Blue (Complete with fitting hardware)