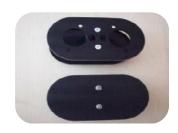

## Stock oil pump cover (8mm bolts)

£10.00

Full flow oil pump cover M18 x 1.5 or 3/8" NPT thread

£32.00

Full flow oil pump cover with pressure relief valve M18 x 1.5 or 3/8" NPT thread

£54.00

Oil cooler bypass block off cover plate Type 1 / Type 4 (Complete with fitting hardware and seals)