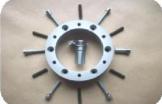

£32.00

Oil temp sender cover plate - Type 4 M10 x 1 thread Silver Red Black Blue (Complete with fitting hardware)

£30.00

Valve spring retainers - Type 1 / Type 4 8mm Silver Black Blue

£45.00

Flywheel bolts - Type 4 Heavy duty - 180 Nm