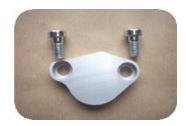

£25.00

Oil sump extension - Type 4 Silver Red Black Blue (Complete with fitting hardware)

£45.00

Oil sump cover plate - Type 4 Silver Red Black Blue

£23.00

Oil temp sender cover plate - Type 4 M14 x 1.5 thread Silver Red Black Blue (Complete with fitting hardware)

£32.00

Oil temp sender cover plate - Type 4 M10 x 1 thread Silver Red Black Blue (Complete with fitting hardware)

£30.00

Valve spring retainers - Type 1 / Type 4 8mm Silver Black Blue

£45.00

Flywheel bolts - Type 4 Heavy duty - 180 Nm