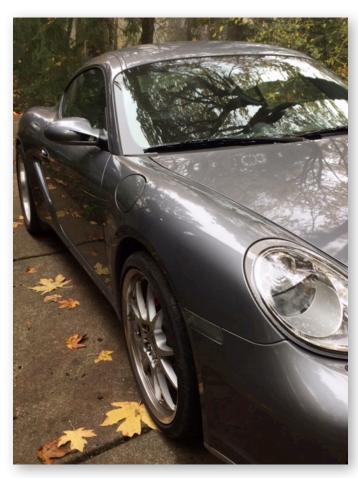

### 2006 Porsche Cayman S - One owner WAPOAB29876U782768

- Stock, but with the following factory ordered options (as delivered)
  - A. 475 PASM
  - B. 639Sport Crono w/o PCM
  - C. Seal Grey Metallic Paint / Stone grey standard leather interior
  - D. PPB Preferred package pkus
    - 1. P12 Self dimming mirrors and rain sensor
    - 2. 342 Power seat package (electric memory and warmers)
    - 3. P74 Bi-Xenon headlamp package
    - 4. 680Bose Surround Sound System w/ remote CD changer
    - 5. 446 Wheel caps w/ colored crest
  - E. 425 rear window wiper
  - F. 573 Automatic climate control
  - G. CNX Spoiler lips Aluminum look
- II. Additional equipment (added when delivered)
  - A. Clear Bra
  - B. Champion RS 98 19" (f:x8.5,rx10) wheels & Michelin Pilot Sport 2 tires
  - C. European clear side markers
  - D. Leather steering wheel (P)
- III. After delivery options
  - A. Short Shifter (P)
  - B. Alcantara (Suede) options (both P):
    - 1. Sport Steering wheel w/ airbag
    - 2. Shift lever
  - C. Additional cargo net, luggage compartment liners front & rear, outside car cover, battery charger, roof rack w/ Mt. Bike carrier, dealer's show room preview cover, passenger umbrella (all P)
  - D. (P) Air intake plate (custom drilled to de-snork)
  - E. (P)Engine air intake manifolds (custom painted w/ Porsche logo)
  - F. (P) Exhaust pipe (custom chrome plated)
  - G. Mobil-1 / Porsche padded elbow arm rest (P)
  - H. BMC Sport air filter
  - I. Machined stainless stell wheel bolts
  - J. BC Velocity "Dream 1" dual radius exahaust accumulator
  - K. HIP Clear engine cover, w/ covering foam/ fabric pad
  - L. IPD Aluminum air intake plenum
  - M. Guard transmission (GT) torque biased differential
  - N. Single mass aluminum flywheel & spring center HD clutch disc
  - O. Revo (R&I) ECU software upgrade