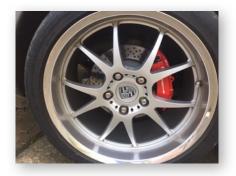

### 2006 Porsche Cayman S - One owner WAPOAB29876U782768

- Stock, but with the following factory ordered options (as delivered)
  - A. 475 PASM
  - B. 639Sport Crono w/o PCM
  - C. Seal Grey Metallic Paint / Stone grey standard leather interior
  - D. PPB Preferred package pkus
    - 1. P12 Self dimming mirrors and rain sensor
    - 2. 342 Power seat package (electric memory and warmers)
    - 3. P74 Bi-Xenon headlamp package
    - 4. 680Bose Surround Sound System w/ remote CD changer
    - 5. 446 Wheel caps w/ colored crest
  - E. 425 rear window wiper
  - F. 573 Automatic climate control
  - G. CNX Spoiler lips Aluminum look
- II. Additional equipment (added when delivered)
  - A. Clear Bra
  - B. Champion RS 98 19" (f:x8.5,rx10) wheels & Michelin Pilot Sport 2 tires
  - C. European clear side markers
  - D. Leather steering wheel (P)
- III. After delivery options
  - A. Short Shifter (P)
  - B. Alcantara (Suede) options (both P):
    - 1. Sport Steering wheel w/ airbag
    - 2. Shift lever
  - C. Additional cargo net, luggage compartment liners front & rear, outside car cover, battery charger, roof rack w/ Mt. Bike carrier, dealer's show room preview cover, passenger umbrella (all P)
  - D. (P) Air intake plate (custom drilled to de-snork)
  - E. (P)Engine air intake manifolds (custom painted w/ Porsche logo)
  - F. (P) Exhaust pipe (custom chrome plated)
  - G. Mobil-1 / Porsche padded elbow arm rest (P)
  - H. BMC Sport air filter
  - I. Machined stainless stell wheel bolts
  - J. BC Velocity "Dream 1" dual radius exahaust accumulator
  - K. HIP Clear engine cover, w/ covering foam/ fabric pad
  - L. IPD Aluminum air intake plenum
  - M. Guard transmission (GT) torque biased differential
  - N. Single mass aluminum flywheel & spring center HD clutch disc
  - O. Revo (R&I) ECU software upgrade