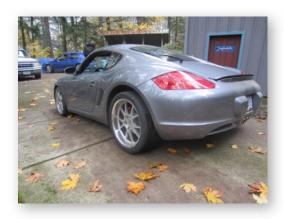

### 2006 Porsche Cayman S - One owner WAPOAB29876U782768

- Stock, but with the following factory ordered options (as delivered)
  - A. 475 PASM
  - B. 639Sport Crono w/o PCM
  - C. Seal Grey Metallic Paint / Stone grey standard leather interior
  - D. PPB Preferred package pkus
    - 1. P12 Self dimming mirrors and rain sensor
    - 2. 342 Power seat package (electric memory and warmers)
    - 3. P74 Bi-Xenon headlamp package
    - 4. 680Bose Surround Sound System w/ remote CD changer
    - 5. 446 Wheel caps w/ colored crest
  - E. 425 rear window wiper
  - F. 573 Automatic climate control
  - G. CNX Spoiler lips Aluminum look
- II. Additional equipment (added when delivered)
  - A. Clear Bra
  - B. Champion RS 98 19" (f:x8.5,rx10) wheels & Michelin Pilot Sport 2 tires
  - C. European clear side markers
  - D. Leather steering wheel (P)
- III. After delivery options
  - A. Short Shifter (P)
  - B. Alcantara (Suede) options (both P):
    - 1. Sport Steering wheel w/ airbag
    - 2. Shift lever
  - C. Additional cargo net, luggage compartment liners front & rear, outside car cover, battery charger, roof rack w/ Mt. Bike carrier, dealer's show room preview cover, passenger umbrella (all P)
  - D. (P) Air intake plate (custom drilled to de-snork)
  - E. (P)Engine air intake manifolds (custom painted w/ Porsche logo)
  - F. (P) Exhaust pipe (custom chrome plated)
  - G. Mobil-1 / Porsche padded elbow arm rest (P)
  - H. BMC Sport air filter
  - I. Machined stainless stell wheel bolts
  - J. BC Velocity "Dream 1" dual radius exahaust accumulator
  - K. HIP Clear engine cover, w/ covering foam/ fabric pad
  - L. IPD Aluminum air intake plenum
  - M. Guard transmission (GT) torque biased differential
  - N. Single mass aluminum flywheel & spring center HD clutch disc
  - O. Revo (R&I) ECU software upgrade