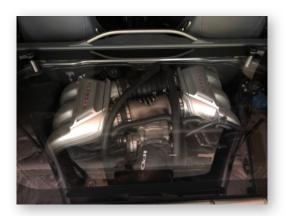

### 2006 Porsche Cayman S - One owner WAPOAB29876U782768

- Stock, but with the following factory ordered options (as delivered)
  - A. 475 PASM
  - B. 639Sport Crono w/o PCM
  - C. Seal Grey Metallic Paint / Stone grey standard leather interior
  - D. PPB Preferred package pkus
    - 1. P12 Self dimming mirrors and rain sensor
    - 2. 342 Power seat package (electric memory and warmers)
    - 3. P74 Bi-Xenon headlamp package
    - 4. 680Bose Surround Sound System w/ remote CD changer
    - 5. 446 Wheel caps w/ colored crest
  - E. 425 rear window wiper
  - F. 573 Automatic climate control
  - G. CNX Spoiler lips Aluminum look
- II. Additional equipment (added when delivered)
  - A. Clear Bra
  - B. Champion RS 98 19" (f:x8.5,rx10) wheels & Michelin Pilot Sport 2 tires
  - C. European clear side markers
  - D. Leather steering wheel (P)
- III. After delivery options
  - A. Short Shifter (P)
  - B. Alcantara (Suede) options (both P):
    - 1. Sport Steering wheel w/ airbag
    - 2. Shift lever
  - C. Additional cargo net, luggage compartment liners front & rear, outside car cover, battery charger, roof rack w/ Mt. Bike carrier, dealer's show room preview cover, passenger umbrella (all P)
  - D. (P) Air intake plate (custom drilled to de-snork)
  - E. (P)Engine air intake manifolds (custom painted w/ Porsche logo)
  - F. (P) Exhaust pipe (custom chrome plated)
  - G. Mobil-1 / Porsche padded elbow arm rest (P)
  - H. BMC Sport air filter
  - I. Machined stainless stell wheel bolts
  - J. BC Velocity "Dream 1" dual radius exahaust accumulator
  - K. HIP Clear engine cover, w/ covering foam/ fabric pad
  - L. IPD Aluminum air intake plenum
  - M. Guard transmission (GT) torque biased differential
  - N. Single mass aluminum flywheel & spring center HD clutch disc
  - O. Revo (R&I) ECU software upgrade