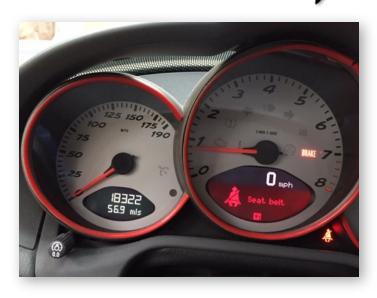

### 2006 Porsche Cayman S - One owner WAPOAB29876U782768

- Stock, but with the following factory ordered options (as delivered)
  - A. 475 PASM
  - B. 639Sport Crono w/o PCM
  - C. Seal Grey Metallic Paint / Stone grey standard leather interior
  - D. PPB Preferred package pkus
    - 1. P12 Self dimming mirrors and rain sensor
    - 2. 342 Power seat package (electric memory and warmers)
    - 3. P74 Bi-Xenon headlamp package
    - 4. 680Bose Surround Sound System w/ remote CD changer
    - 5. 446 Wheel caps w/ colored crest
  - E. 425 rear window wiper
  - F. 573 Automatic climate control
  - G. CNX Spoiler lips Aluminum look
- II. Additional equipment (added when delivered)
  - A. Clear Bra
  - B. Champion RS 98 19" (f:x8.5,rx10) wheels & Michelin Pilot Sport 2 tires
  - C. European clear side markers
  - D. Leather steering wheel (P)
- III. After delivery options
  - A. Short Shifter (P)
  - B. Alcantara (Suede) options (both P):
    - 1. Sport Steering wheel w/ airbag
    - 2. Shift lever
  - C. Additional cargo net, luggage compartment liners front & rear, outside car cover, battery charger, roof rack w/ Mt. Bike carrier, dealer's show room preview cover, passenger umbrella (all P)
  - D. (P) Air intake plate (custom drilled to de-snork)
  - E. (P)Engine air intake manifolds (custom painted w/ Porsche logo)
  - F. (P) Exhaust pipe (custom chrome plated)
  - G. Mobil-1 / Porsche padded elbow arm rest (P)
  - H. BMC Sport air filter
  - I. Machined stainless stell wheel bolts
  - J. BC Velocity "Dream 1" dual radius exahaust accumulator
  - K. HIP Clear engine cover, w/ covering foam/ fabric pad
  - L. IPD Aluminum air intake plenum
  - M. Guard transmission (GT) torque biased differential
  - N. Single mass aluminum flywheel & spring center HD clutch disc
  - O. Revo (R&I) ECU software upgrade