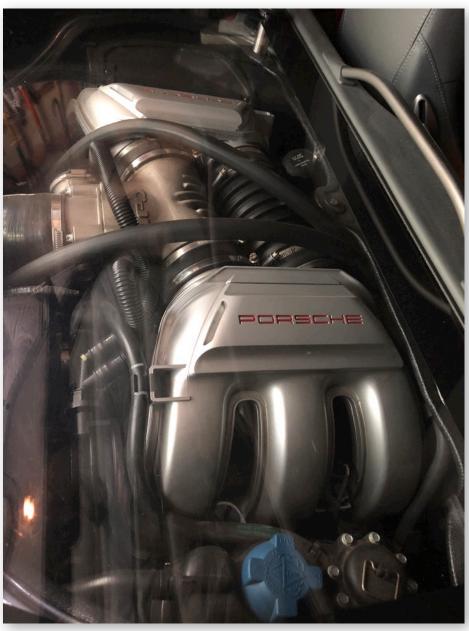

### 2006 Porsche Cayman S - One owner WAPOAB29876U782768

- Stock, but with the following factory ordered options (as delivered)
  - A. 475 PASM
  - B. 639Sport Crono w/o PCM
  - C. Seal Grey Metallic Paint / Stone grey standard leather interior
  - D. PPB Preferred package pkus
    - 1. P12 Self dimming mirrors and rain sensor
    - 2. 342 Power seat package (electric memory and warmers)
    - 3. P74 Bi-Xenon headlamp package
    - 4. 680Bose Surround Sound System w/ remote CD changer
    - 5. 446 Wheel caps w/ colored crest
  - E. 425 rear window wiper
  - F. 573 Automatic climate control
  - G. CNX Spoiler lips Aluminum look
- II. Additional equipment (added when delivered)
  - A. Clear Bra
  - B. Champion RS 98 19" (f:x8.5,rx10) wheels & Michelin Pilot Sport 2 tires
  - C. European clear side markers
  - D. Leather steering wheel (P)
- III. After delivery options
  - A. Short Shifter (P)
  - B. Alcantara (Suede) options (both P):
    - 1. Sport Steering wheel w/ airbag
    - 2. Shift lever
  - C. Additional cargo net, luggage compartment liners front & rear, outside car cover, battery charger, roof rack w/ Mt. Bike carrier, dealer's show room preview cover, passenger umbrella (all P)
  - D. (P) Air intake plate (custom drilled to de-snork)
  - E. (P)Engine air intake manifolds (custom painted w/ Porsche logo)
  - F. (P) Exhaust pipe (custom chrome plated)
  - G. Mobil-1 / Porsche padded elbow arm rest (P)
  - H. BMC Sport air filter
  - I. Machined stainless stell wheel bolts
  - J. BC Velocity "Dream 1" dual radius exahaust accumulator
  - K. HIP Clear engine cover, w/ covering foam/ fabric pad
  - L. IPD Aluminum air intake plenum
  - M. Guard transmission (GT) torque biased differential
  - N. Single mass aluminum flywheel & spring center HD clutch disc
  - O. Revo (R&I) ECU software upgrade