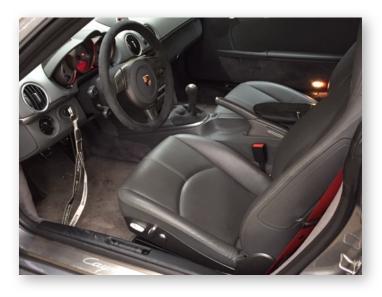

### 2006 Porsche Cayman S - One owner WAPOAB29876U782768

- Stock, but with the following factory ordered options (as delivered)
  - A. 475 PASM
  - B. 639Sport Crono w/o PCM
  - C. Seal Grey Metallic Paint / Stone grey standard leather interior
  - D. PPB Preferred package pkus
    - 1. P12 Self dimming mirrors and rain sensor
    - 2. 342 Power seat package (electric memory and warmers)
    - 3. P74 Bi-Xenon headlamp package
    - 4. 680Bose Surround Sound System w/ remote CD changer
    - 5. 446 Wheel caps w/ colored crest
  - E. 425 rear window wiper
  - F. 573 Automatic climate control
  - G. CNX Spoiler lips Aluminum look
- II. Additional equipment (added when delivered)
  - A. Clear Bra
  - B. Champion RS 98 19" (f:x8.5,rx10) wheels & Michelin Pilot Sport 2 tires
  - C. European clear side markers
  - D. Leather steering wheel (P)
- III. After delivery options
  - A. Short Shifter (P)
  - B. Alcantara (Suede) options (both P):
    - 1. Sport Steering wheel w/ airbag
    - 2. Shift lever
  - C. Additional cargo net, luggage compartment liners front & rear, outside car cover, battery charger, roof rack w/ Mt. Bike carrier, dealer's show room preview cover, passenger umbrella (all P)
  - D. (P) Air intake plate (custom drilled to de-snork)
  - E. (P)Engine air intake manifolds (custom painted w/ Porsche logo)
  - F. (P) Exhaust pipe (custom chrome plated)
  - G. Mobil-1 / Porsche padded elbow arm rest (P)
  - H. BMC Sport air filter
  - I. Machined stainless stell wheel bolts
  - J. BC Velocity "Dream 1" dual radius exahaust accumulator
  - K. HIP Clear engine cover, w/ covering foam/ fabric pad
  - L. IPD Aluminum air intake plenum
  - M. Guard transmission (GT) torque biased differential
  - N. Single mass aluminum flywheel & spring center HD clutch disc
  - O. Revo (R&I) ECU software upgrade